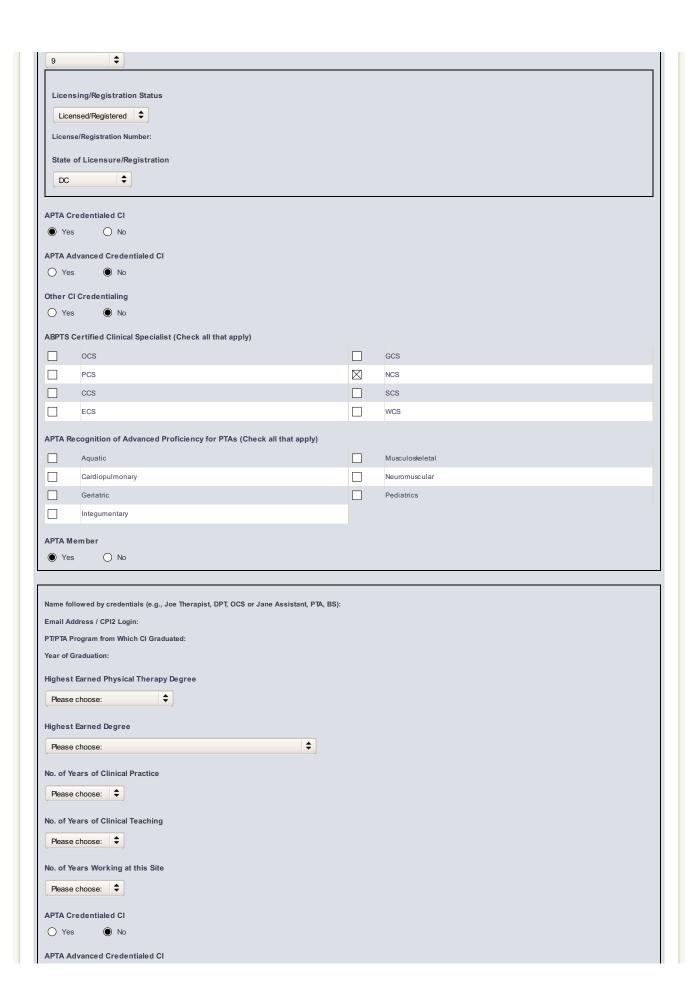

|  |                 |  |  |  |
|                                   | <b>+</b>                                                                       |  |                 |  |  |  |
|                                   | •                                                                              |  |                 |  |  |  |
|                                   | ars of Clinical Teaching                                                       |  |                 |  |  |  |
|                                   |                                                                                |  |                 |  |  |  |
| No. of Yea                        | ars of Clinical Teaching                                                       |  |                 |  |  |  |



| O Yes     | o No                                                                              |                 |
|-----------|-----------------------------------------------------------------------------------|-----------------|
| Other C   | I Credentialing                                                                   |                 |
| O Yes     |                                                                                   |                 |
| A PDTS (  | Certified Clinical Specialist (Check all that apply)                              |                 |
|           |                                                                                   | 200             |
|           | OCS                                                                               | GCS